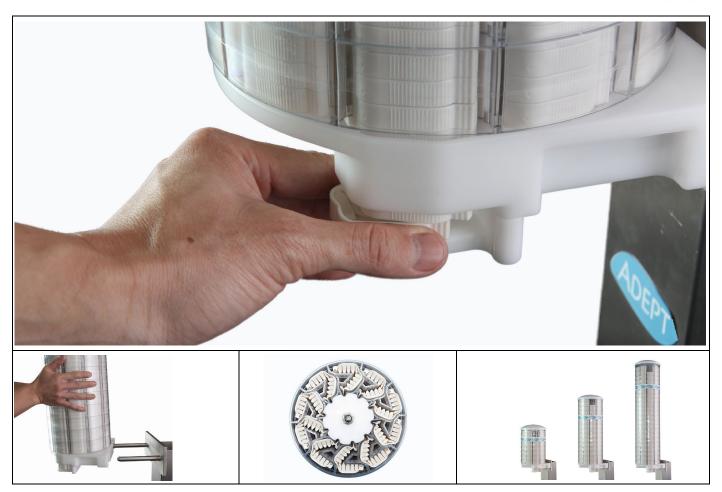

## Manual

The Adept Manual Beef Clip Dispenser is designed to hygienically store the Adept Beef Cartridge Clips. The dispenser reduces the risk of contamination between clips and improves operator efficiency.

- Minimise cross-contamination of Beef Clips
- Fast and easy to access (squeeze and pull motion)
- Clip is the same orientation every time for operator
- Rotate carousel to load next line of clips
- · Quick and easy to load
- Reduce clip wastage
- Multiple capacity options available
- · Small footprint and easily installation
- Multiple capacity options available