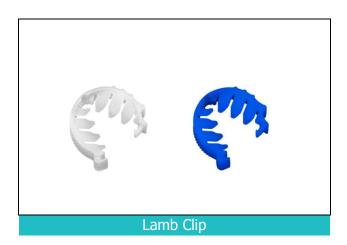

## Loose Clips

The Adept Lamb Clip is the most reliable and costeffective solution to control ingesta during cattle processing. Adept Weasand Clips are recognised as the international industry standard for ingesta control.

- Closes to form a secure seal around the weasand (oesophagus), preventing leakage
- The weasand (oesophagus) is cleared of contents during application
- Fast and easy to apply
- Proven to reduce contamination
- FDA and EU food contact approved
- Industry best practice

| Product Code | 0285-001B - Lamb Clip (White)<br>0285-002B - Lamb Clip (Blue)                                                                                                     |
|--------------|-------------------------------------------------------------------------------------------------------------------------------------------------------------------|
| Supplied     | 5,000 clips per carton                                                                                                                                            |
| Colour       | White, Blue                                                                                                                                                       |
| Material     | Food contact safe plastic                                                                                                                                         |
| Dimensions   | Length: 410mm Width: 285mm Height: 390mm<br>Weight: 9.8KG                                                                                                         |
| Dispensers   | 0739-820 - Manual Dispenser Base<br>0739-810 - Dispenser Carousel (1000 Clip)<br>1020-850 - Touchless Dispenser Base (TLD)<br>0739-870 - TLD Carousel (1000 Clip) |
| Applicator   | 0142-050 - Lamb Clip Rodder<br>0142-090 – Bladed Rodder                                                                                                           |