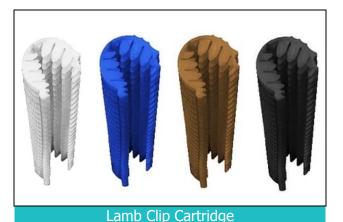

## Cartridge Clips

The Adept Lamb Clip is packaged in a 25-clip cartridge. The cartridge allows for quick and easy loading of the Adept Touchless or Manual clip dispensers. When combined with Adept Clip Dispenser Systems, the Adept Cartridge Clip is the ultimate in hygienic ingesta contamination control

- Packed in 25-clip cartridge stacks
- Used in Adept Touchless or Manual Dispenser
- Fast and easy to load
- The ultimate hygienic ingesta contamination control
- Eliminates cross-contamination between clips

| Product Code | 0664-001 - Lamb Cartridge Clip (White)<br>0664-002 - Lamb Cartridge Clip (Blue)<br>0664-003 - Lamb Cartridge Clip (Brown)<br>0664-004 - Lamb Cartridge Clip (Black) |
|--------------|---------------------------------------------------------------------------------------------------------------------------------------------------------------------|
| Supplied     | 25 Clips per cartridge - 4,000 clips per carton                                                                                                                     |
| Colour       | White, Blue, Brown, Black                                                                                                                                           |
| Material     | Food contact safe plastic                                                                                                                                           |
| Dimensions   | Length: 310mm Width: 260mm Height: 395mm<br>Weight: 7.6KG                                                                                                           |
| Dispensers   | 0739-820 - Manual Dispenser Base<br>0739-810 - Dispenser Carousel (1000 Clip)<br>1020-850 - Touchless Dispenser Base (TLD)<br>0739-870 - TLD Carousel (1000 Clip)   |
| Applicator   | 0142-050 - Lamb Clip Rodder<br>0142-090 – Bladed Rodder                                                                                                             |