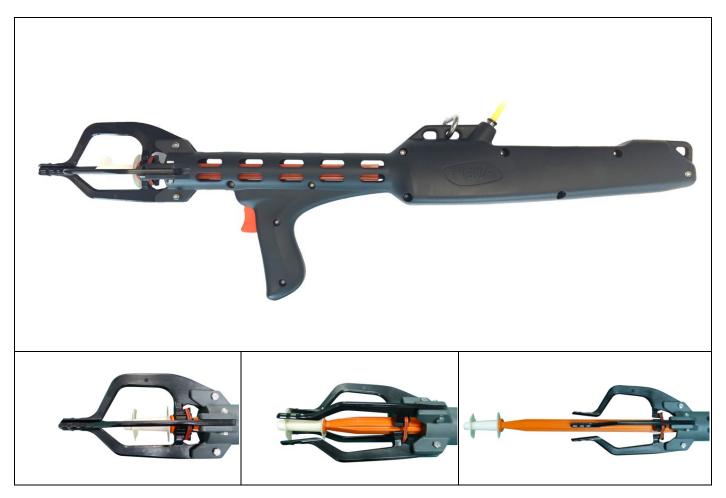

## F4 Inserter

The pneumatically powered Adept F4 Inserter enables rapid insertion of the Adept Two Flange Plug with greatly reduced operator effort and accurate repeatable plug placement. Developed to maximize speed and consistency of plug insertion, resulting in significantly reduced contamination levels and less operator fatigue.

- Quick and easy loading and insertion of the Adept Two Flange Plug
- · Reduced operator fatigue
- Effective on a range of stock types
- Attachment points provided for an optional balancer if required
- Compatible with both Soluble and Plastic Two Flange Plugs