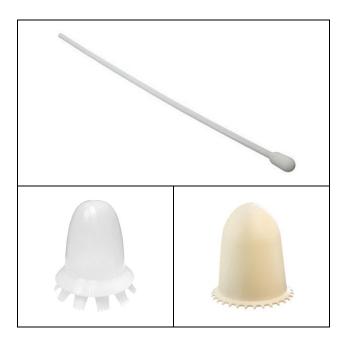

## Beef Plug Pushers

The Adept Beef Plug Pusher rod is designed quick and effective insertion of the Adept Beef Plug and Adept Soluble Beef Plug. The specially shaped head seats the plug securely on the rod during insertion. The flexible rod follows the natural curve of the neck as it is pushed down into the oesophagus. Depth of the plug is operator and process variable. Adept recommends the plug be pushed up to the base of the paunch.

- Suitable for use on all types of cattle
- Lightweight and easy to clean
- Secure hold of plug during insertion

| Product Code | 1221-003 – Pusher – Beef Plug<br>1221-830 – Pusher – Soluble Beef Plug         |
|--------------|--------------------------------------------------------------------------------|
| Supplied     | Single unit                                                                    |
| Colour       | White                                                                          |
| Material     | Plastic                                                                        |
| Dimensions   | Length: 1250mm                                                                 |
| Plugs        | 1221-002 - Beef Throat Plug - Plastic<br>1221-017 - Beef Throat Plug - Soluble |