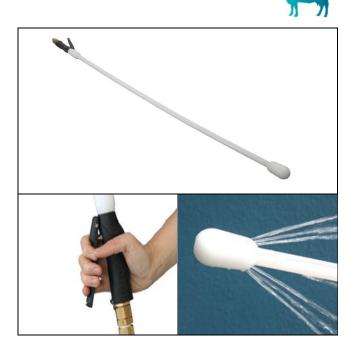

## Water Flushing Pusher

The Adept Beef Plug Pusher water-flushing rod is designed to make the insertion of an Adept plug quick and effective whilst at the same time delivering a water flush to wash ingesta present in the oesophagus (weasand), mouth cavity and nasal passage.

- Hand trigger controls water activation and flow
- · Lightweight and easy to clean
- Ideal for Halal as the weasand is washed resulting in reduced risk of ingesta contamination when the Halal cut is performed
- Delivers a cleaner head resulting in higher yield due to less trimming
- Requires no additional infrastructure other than a standard water/hose line

| Product Code | 1221-840 – Flush Pusher – Beef Plug<br>1221-810 – Flush Pusher – Soluble Beef<br>Plug |
|--------------|---------------------------------------------------------------------------------------|
| Supplied     | Single unit                                                                           |
| Colour       | White                                                                                 |
| Material     | Plastic                                                                               |
| Dimensions   | Length: 1250mm                                                                        |
| Plugs        | 1221-002 - Beef Throat Plug - Plastic<br>1221-017 - Beef Throat Plug - Soluble        |