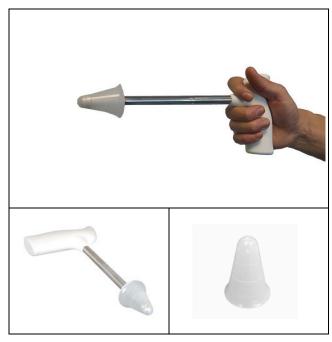

## Plug 42 Pusher

The Adept Plug 42 Pusher is designed for fast and easy insertion of the Adept Plug 42.

- Durable, lightweight, and ergonomic
- Polished stainless steel for ease of cleaning and sterilization

| Product Code | 0142-020                                |
|--------------|-----------------------------------------|
| Supplied     | Single unit                             |
| Colour       | White                                   |
| Material     | Stainless Steel Shaft<br>Plastic Handle |
| Dimensions   | Length: 210mm                           |
| Plugs        | 0072-002 – Plug 42                      |