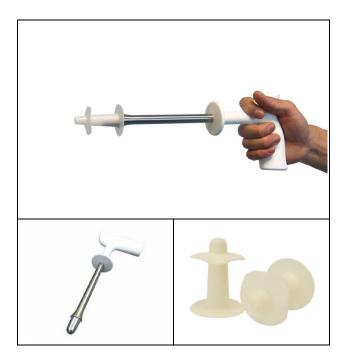

## Lamb and Pig Plug Pushers

The Adept Two Flange Plug Pusher is designed for fast and easy insertion of the Adept Two Flange and Soluble Two Flange plug.

- Durable, lightweight, and ergonomic
- Polished stainless steel for ease of cleaning and sterilization
- Depth stop feature for accurate insertion and prevents operator contact with animal best

| Product Code | 0142-060 (Lamb)<br>0142-100 (Pig)                                            |
|--------------|------------------------------------------------------------------------------|
| Supplied     | Single unit                                                                  |
| Colour       | White                                                                        |
| Material     | Stainless Steel Shaft<br>Plastic Handle                                      |
| Dimensions   | Length: 210mm                                                                |
| Plugs        | 1324-003 - Two Flange Plug - Plastic<br>1324-004 - Two Flange Plug - Soluble |