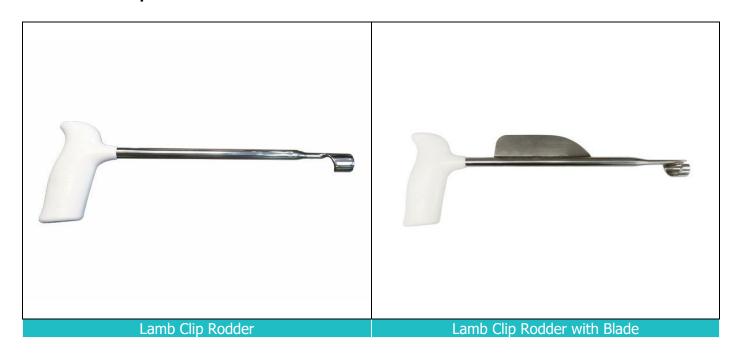

## Lamb Clip Rodders

## Beef Rodder

The Adept Lamb Rodder is used to separate the weasand (oesophagus) away from the trachea and from other connecting tissue. The Adept Lamb Weasand Clip is then applied and pushed up into position using the Adept Lamb Rodder.

- Designed for optimum separation of connecting tissue without cutting
- Optional added Blade feature to allow for quick trimming
- · Lightweight and ergonomic
- Polished finish for ease of cleaning and sterilization
- Fast and easy to use

| Product Code | 0142-050 – Lamb Clip Rodder<br>0142-090 – Lamb Clip Rodder with Blade<br>0142-040 – Beef Clip Rodder (Green)<br>0142-070 – Beef Clip Rodder (Long) |
|--------------|----------------------------------------------------------------------------------------------------------------------------------------------------|
| Colour       | White                                                                                                                                              |
| Material     | Stainless Steel<br>Plastic Handle                                                                                                                  |
| Dimensions   | Length: 278mm                                                                                                                                      |