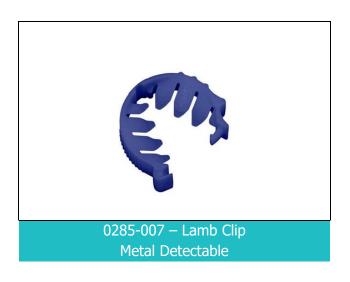

## Metal Detectable Plastic Technology

Adept has developed a Metal Detectable Lamb Clip that performs as effectively as our original Lamb Clip in sealing the oesophagus and preventing ingesta leakage. The clip can be detected (in its full form) by metal detection equipment.

With an increased importance now being placed on removing plastics and other contaminants from pet food and rendering raw material, Adepts Metal Detectable Clip can quickly be identified and removed.

The Metal Detectable Lamb Clip is available in both loose and cartridge forms and is compatible with all the Adept dispensing systems

| Product Code | 0285-007 – Lamb Clip Loose (MD)<br>0664-007 – Lamb Clip Cartridge (MD)                                                                             |
|--------------|----------------------------------------------------------------------------------------------------------------------------------------------------|
| Supplied     | 0285-007 - 6,000 QTY/Carton<br>0664-007 - 4,000 QTY/Carton                                                                                         |
| Colour       | Blue                                                                                                                                               |
| Material     | Food contact safe metal detectable plastic                                                                                                         |
| Dimensions   | Type: 0285-007 0664-007 Length: 465mm 310mm Width: 320mm 260mm Height: 325mm 325mm Weight: 12.5KG 8.2KG                                            |
| Dispensers   | 0739-820 - Manual Dispenser Base<br>0739-810 - Carousel (1000 Clip)<br>1020-850 - Touchless Dispenser Base<br>0739-930C - TLD Carousel (1000 Clip) |
| Applicator   | 0142-050 - Lamb Clip Rodder<br>0142-090 - Bladed Rodder                                                                                            |