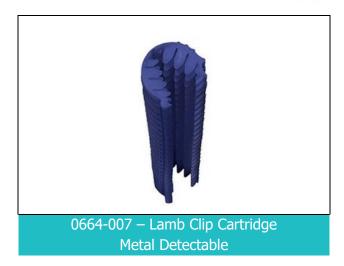

With an increased importance now being placed on removing plastics and other contaminants from pet food and rendering raw material, Adepts Metal Detectable Clip can quickly be identified and removed.

The Metal Detectable Lamb Clip is available in both loose and cartridge forms and is compatible with all the Adept dispensing systems

| Product Code | 0285-007 – Lamb Clip Loose (MD)<br>0664-007 – Lamb Clip Cartridge (MD)                                                                             |
|--------------|----------------------------------------------------------------------------------------------------------------------------------------------------|
| Supplied     | 0285-007 - 6,000 QTY/Carton<br>0664-007 - 4,000 QTY/Carton                                                                                         |
| Colour       | Blue                                                                                                                                               |
| Material     | Food contact safe metal detectable plastic                                                                                                         |
| Dimensions   | Type: 0285-007 0664-007 Length: 465mm 310mm Width: 320mm 260mm Height: 325mm 325mm Weight: 12.5KG 8.2KG                                            |
| Dispensers   | 0739-820 - Manual Dispenser Base<br>0739-810 - Carousel (1000 Clip)<br>1020-850 - Touchless Dispenser Base<br>0739-930C - TLD Carousel (1000 Clip) |
| Applicator   | 0142-050 - Lamb Clip Rodder<br>0142-090 - Bladed Rodder                                                                                            |