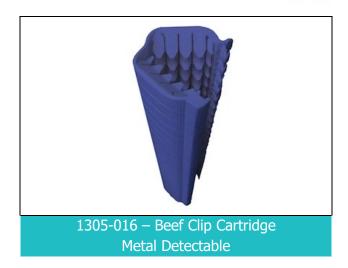

The Metal Detectable Beef Clip is available in both loose and cartridge forms and is compatible with all the Adept dispensing systems

- Closes to form a secure seal around the weasand (oesophagus), preventing leakage
- The weasand (oesophagus) is cleared of contents during application
- Clip can be detected by all industry standard metal detection technology
- Available loose or in 25 clip cartridge stacks
- Proven to reduce contamination
- Compatible with Adept Touchless or Manual Dispenser systems
- FDA and EU food contact approved

| Product Code | 1305-017 (Loose)<br>1305-016 (Cartridge)                                                                                                                                                                                                      |
|--------------|-----------------------------------------------------------------------------------------------------------------------------------------------------------------------------------------------------------------------------------------------|
| Supplied     | 2,000 clips per carton                                                                                                                                                                                                                        |
| Colour       | Blue                                                                                                                                                                                                                                          |
| Material     | Food contact safe metal detectable plastic                                                                                                                                                                                                    |
| Dimensions   | Length: 410mm,<br>Width: 285mm<br>Height: 395mm<br>Weight: 7.5KG                                                                                                                                                                              |
| Dispensers   | 1020-820 - Manual Dispenser (750 Clip)<br>1020-830 - Manual Dispenser (500 Clip)<br>1020-840 - Manual Dispenser (250 Clip)<br>1020-850 - Touchless Dispenser Base<br>1020-870 – TLD Carousel (500 Clip)<br>1020-880 – TLD Carousel (750 Clip) |
| Applicator   | Beef Clip Rodder (0142-010)                                                                                                                                                                                                                   |