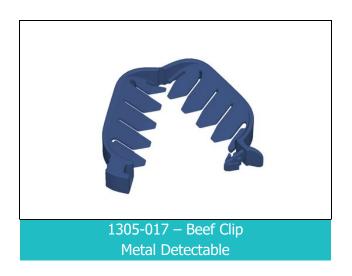

## Bovine / Beef Metal Detectable Weasand Clips

## Metal Detectable Plastic Technology

Adept has developed a Metal Detectable Beef Clip that performs as effectively as our original Beef Clip in sealing the esophagus and preventing ingesta leakage. The clip can be detected (in its full form) by metal detection equipment.

The Metal Detectable Beef Clip is available in both loose and cartridge forms and is compatible with all the Adept dispensing systems

- Closes to form a secure seal around the weasand (oesophagus), preventing leakage
- The weasand (oesophagus) is cleared of contents during application
- Clip can be detected by all industry standard metal detection technology
- Available loose or in 25 clip cartridge stacks
- Proven to reduce contamination
- Compatible with Adept Touchless or Manual Dispenser systems
- FDA and EU food contact approved

| Product Code | 1305-017 (Loose)<br>1305-016 (Cartridge)                                                                                                                                                                                                      |
|--------------|-----------------------------------------------------------------------------------------------------------------------------------------------------------------------------------------------------------------------------------------------|
| Supplied     | 2,000 clips per carton                                                                                                                                                                                                                        |
| Colour       | Blue                                                                                                                                                                                                                                          |
| Material     | Food contact safe metal detectable plastic                                                                                                                                                                                                    |
| Dimensions   | Length: 410mm,<br>Width: 285mm<br>Height: 395mm<br>Weight: 7.5KG                                                                                                                                                                              |
| Dispensers   | 1020-820 - Manual Dispenser (750 Clip)<br>1020-830 - Manual Dispenser (500 Clip)<br>1020-840 - Manual Dispenser (250 Clip)<br>1020-850 - Touchless Dispenser Base<br>1020-870 – TLD Carousel (500 Clip)<br>1020-880 – TLD Carousel (750 Clip) |
| Applicator   | Beef Clip Rodder (0142-010)                                                                                                                                                                                                                   |