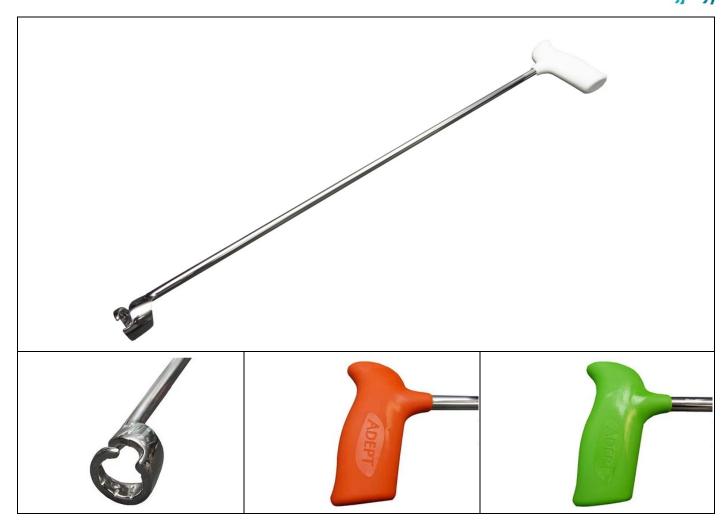

## Beef Clip Rodder

Adept

## Beef Rodder

The Adept Beef Rodder is used to separate the weasand (oesophagus) away from the trachea and from other connecting tissue. The Adept Beef Weasand Clip is then applied and pushed up into position using the Adept Beef Rodder.

- Designed for optimum separation of connecting tissue without cutting
- Lightweight and ergonomic
- Polished finish for ease of cleaning and sterilization
- Fast and easy to use
- Available in two sizes

| Product Code | 0142-010 – Beef Clip Rodder (White)<br>0142-030 – Beef Clip Rodder (Orange)<br>0142-040 – Beef Clip Rodder (Green)<br>0142-070 – Beef Clip Rodder (Long) |
|--------------|----------------------------------------------------------------------------------------------------------------------------------------------------------|
| Colours      | White, Orange, Green                                                                                                                                     |
| Material     | Stainless Steel<br>Plastic Handle                                                                                                                        |
| Dimensions   | 0142-010 - 675mm<br>0142-030 - 675mm<br>0142-040 - 675mm<br>0142-070 - 825mm                                                                             |